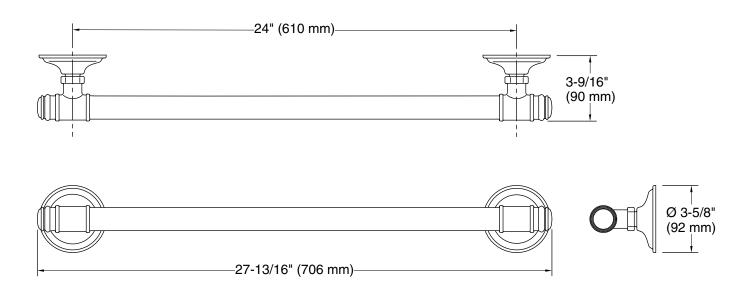

#### **Features**

- 24" (610 mm) bar.
- Provides minimum 300 lb load capacity.
- Coordinates with transitional-style KOHLER® faucets and showering components.

### **Technical Information**

All product dimensions are nominal. Installation Type: Wall-mount

Material: Zinc, Stainless Steel

### **Notes**

Measure your actual product for roughing-in details.

WARNING: Risk of personal injury. The wall plates on the grab bar must be mounted to a brace between the wall studs. This will ensure that the weight of the user is adequately supported.